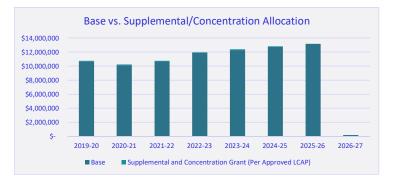

| 2020-21          |       | 2021-22         |     | 2022-23    | 2023-24          | 2024-25          | 2025-26          | 2026-27       |
| Base                                                     | \$    | 10,672,211 | \$<br>10,139,172 | \$    | 10,656,554      | \$  | 11,855,655 | \$<br>12,284,286 | \$<br>12,730,776 | \$<br>13,160,933 | \$<br>172,044 |
| Supplemental and Concentration Grant (Per Approved LCAP) |       | 73,211     | 74,624           |       | 81,416          |     | 99,351     | 102,942          | 106,684          | -                | -             |
| Total                                                    | \$    | 10,745,422 | \$<br>10,213,796 | \$    | 10,737,970      | \$  | 11,955,006 | \$<br>12,387,228 | \$<br>12,837,460 | \$<br>13,160,933 | \$<br>172,044 |



| Funding Sources                      |    |            |    |            |    |            |    |            |    |            |    |            |    |            |    |         |
|--------------------------------------|----|------------|----|------------|----|------------|----|------------|----|------------|----|------------|----|------------|----|---------|
|                                      |    | 2019-20    |    | 2020-21    |    | 2021-22    |    | 2022-23    |    | 2023-24    |    | 2024-25    |    | 2025-26    |    | 2026-27 |
| Excess Property Taxes                | \$ | 10,756,810 | \$ | 12,346,004 | \$ | 12,923,798 | \$ | 13,263,820 | \$ | 14,036,550 | \$ | 14,598,478 | \$ | -          | \$ | -       |
| Additional State Aid to meet Minimum | \$ | -          | \$ | -