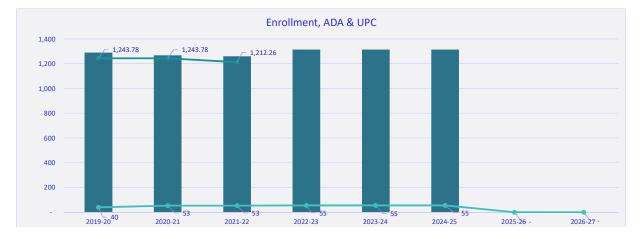

.62%        | 3.63%     |    | 2.75%       |    | -100.00%    |



|                            |          | Stu      | Ident Summary |          |          |          |         |         |
|----------------------------|----------|----------|---------------|----------|----------|----------|---------|---------|
|                            | 2019-20  | 2020-21  | 2021-22       | 2022-23  | 2023-24  | 2024-25  | 2025-26 | 2026-27 |
| Enrollment (Excluding COE) | 1,290    | 1,268    | 1,260         | 1,314    | 1,314    | 1,314    | -       | -       |
| UPC                        | 40       | 53       | 53            | 55       | 55       | 55       | -       | -       |
| ADA                        | 1,243.78 | 1,243.78 | 1,212.26      | 1,314.00 | 1,314.00 | 1,314.00 | -       | -       |



| Hillsborough City Elementary (68908) - 22-23 Proposed Budget |                                        |  |  |  |
|--------------------------------------------------------------|----------------------------------------|--|--|--|
| Charts and Graphs                                            |                                        |  |  |  |
|                                                              | Enrollment (Excluding COE) — ADA — UPC |  |  |  |

## Adopted Budget 2022-23 Budget Attachment Balances in Excess of Minimum Reserve Requirements

Reasons for Assigned and Unassigned Ending Fund Balances in Excess of Minimum Recommended Reserves (Education Code Section 42127(a)(2)(B) requires a statement of the reasons that substantiates the need for assigned and unassigned ending fund