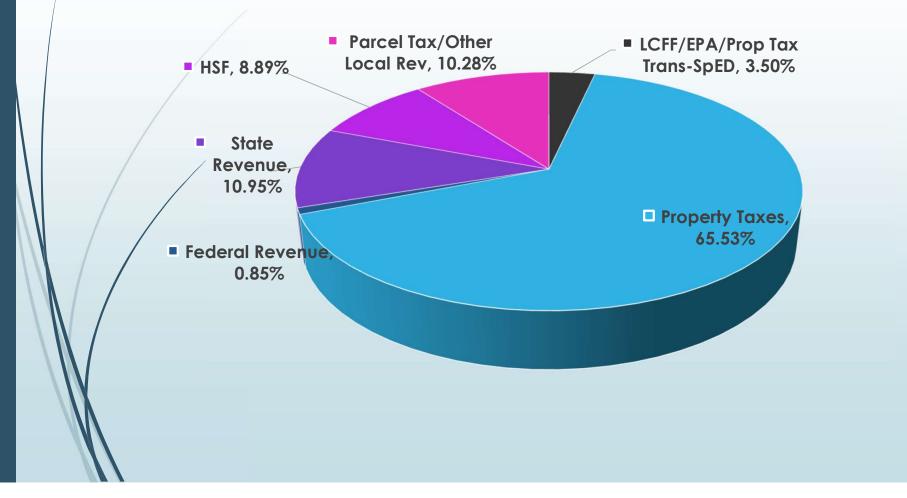

#### **Property Taxes**

A school district is community funded, basic aid when the assessed valuation of the district increases to the point where the local ad valorum taxes exceed State funding as calculated by the Local Control Funding Formula (LCFF) for the district. Hillsborough City School District became basic aid since the 1990-91 school year. For the budget year, local property taxes are estimated at \$25,046,782. This is in excess of our LCFF entitlement by \$13,263,820. In other words, the District is funded at 189% of our LCFF by property taxes.

Local property taxes are the primary funding source for our instructional programs and fund 66% of total General Fund operating expenditures including salaries, employee benefits, supplies, and services.