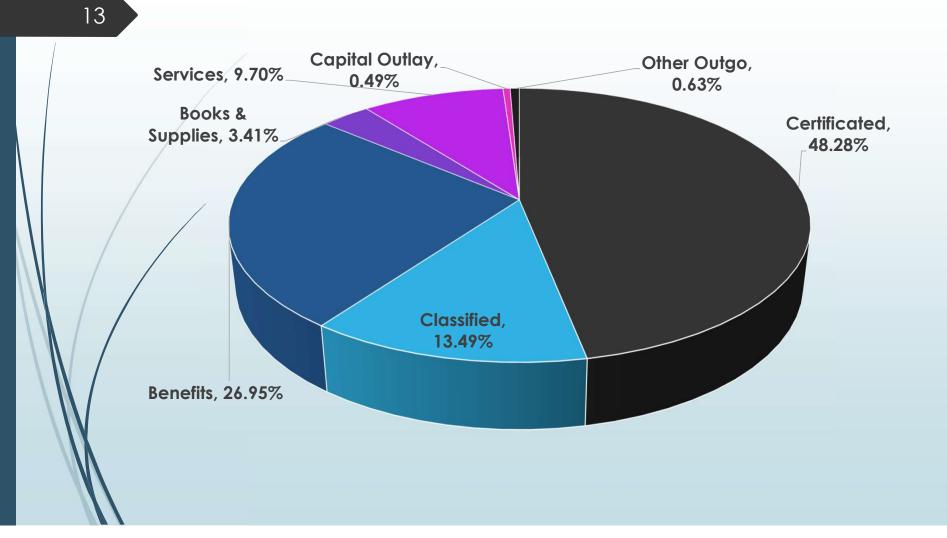

#### **GENERAL FUND EXPENDITURES**

School districts are personnel intense organizations. In this Budget, approximately 86% of the operating expenditures in the General Fund are for salaries and employee benefits.

#### **Books and Supplies**

Books and Supplies include books and materials used for instruction, non-instructional supplies for general operations, and non-capitalized inventoried equipment (technology, office, maintenance, grounds, and custodial equipment). Since the COVID pandemic started, the District has significantly increased its purchase of online platforms and subscriptions to meet the needs of the students.

#### **Services and Contracts**

Services and Contracts include items such as travel, memberships, utilities, repairs, consultants, transportation, insurance, and contracts for services. These include many services that are direct to students.

#### **Capital Outlay**

Capital Outlay includes expenditures of \$15,000 or more for new, improvement of, or replacement of equipment, buildings, and grounds.

#### **Other Outgo and Financing Uses**

County Special Education Program Costs are charged by the San Mateo County Office of Education to educate District students in county programs.

Contributions from Unrestricted Revenues transfer unrestricted funds to balance restricted programs.