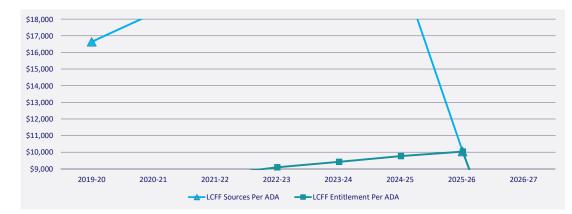

| \$ | (26.62)   | \$ | 917.01 \$    | 770.29    | \$ | (10,840.86) | \$ | (10,038.85) |
| Net Percent Change                 |    |           |    | 10.22%    |    | 4.80%     |    | -0.14%    |    | 4.78%        | 3.83%     |    | -51.92%     |    | -100.00%    |
| Estimated LCFF Entitlement per ADA | \$ | 8,214.59  | \$ | 8,211.90  | \$ | 8,631.05  | \$ | 9,098.18  | \$ | 9,427.11 \$  | 9,769.76  | \$ | 10,038.85   | \$ | -           |
| Net Change per ADA                 |    |           | \$ | (2.69)    | \$ | 419.15    | \$ | 467.13    | \$ | 328.94 \$    | 342.64    | \$ | 269.09      | \$ | (10,038.85) |
| Net Percent Change                 |    |           |    | -0.03%    |    | 5.10%     |    | 5.41%     |    | 3.62%        | 3.63%     |    | 2.75%       |    | -100.00%    |



|                            |          | Stu      | Ident Summary |          |          |          |         |         |
|----------------------------|----------|----------|---------------|----------|----------|----------|---------|---------|
|                            | 2019-20  | 2020-21  | 2021-22       | 2022-23  | 2023-24  | 2024-25  | 2025-26 | 2026-27 |
| Enrollment (Excluding COE) | 1,290    | 1,268    | 1,260         | 1,314    | 1,314    | 1,314    | -       | -       |
| UPC                        | 40       | 53       | 53            | 55       | 55       | 55       | -       | -       |
| ADA                        | 1,243.78 | 1,243.78 | 1,212.26      | 1,314.00 | 1,314.00 | 1,314.00 | -       | -       |



| Hillsborough City Elementary (68908) - 22-23 Proposed Budget