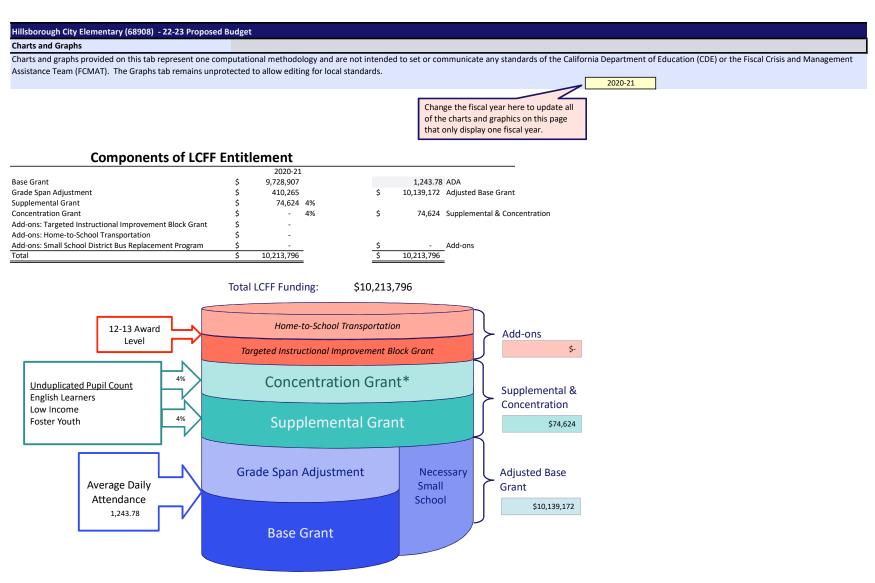

#### Local Control Funding Formula (LCFF):

During LCFF years, basic aid districts have been guaranteed to receive no less than the amount received in the 2012-13 fiscal year for categorical net of the community funded, basic aid fair share reduction. That amount is \$172,044 for the District. Since 2018-19, LCFF has been at full implementation.

#### **Education Protection Account (EPA):**

Funded by Prop 30, temporary increases to the sales tax and income tax and with the passage of Proposition 55, voters extended the high-bracket income tax for an additional 12 years through 2030-31. Prop 55 takes effect on January 1, 2019 and this revenue stream will continue through December 31, 2030. School districts have sole authority to determine how these funds are spent provided they are not used for administrators or any other administrative costs.

#### Lottery:

The California State Lottery began on October 3, 1985, and the proceeds fluctuate based on the success of the "games." Total lottery revenue for the 2022-23 school year is estimated to be \$228 per ADA, of which \$65 per ADA is designated as restricted and must be spent on instructional materials.

### Average Daily Attendance

| 1,504.88 |
|----------|
| 1,461.30 |
| 1,429.22 |
| 1,353.99 |
| 1,307.43 |
| 1,243.78 |
| 1,243.78 |
| 1,212.26 |
| 1253.29  |
|          |