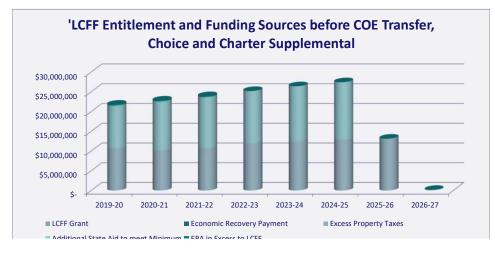

| \$ | -          | \$ | -          | \$ | -          | \$ | 172,044 |
| EPA in Excess to LCFF                | \$ | 261,618    | \$ | 248,756    | \$ | 248,822    | \$ | -          | \$ | -          | \$ | -          | \$ | -          | \$ | -       |
| Economic Recovery Payment            | \$ | -          | \$ | -          | \$ | -          | \$ | -          | \$ | -          | \$ | -          | \$ | -          | \$ | -       |
| LCFF Grant                           | \$ | 10,745,422 | \$ | 10,213,796 | \$ | 10,737,970 | \$ | 11,955,006 | \$ | 12,387,228 | \$ | 12,837,460 | \$ | 13,160,933 | \$ | -       |
| Total General Purpose Funding        | \$ | 21,763,850 | \$ | 22,808,556 | \$ | 23,910,590 | \$ | 25,218,826 | \$ | 26,423,778 | \$ | 27,435,938 | \$ | 13,160,933 | \$ | 172,044 |



IUIII = EPA III EXCESS LO LUFI

# Charts and Graphs

| LCFF Entitlement per ADA           |    |           |    |           |    |           |    |           |    |              |           |    |             |    |             |
|------------------------------------|----|-----------|----|-----------|----|-----------|----|-----------|----|--------------|-----------|----|-------------|----|-------------|
|                                    |    | 2019-20   |    | 2020-21   |    | 2021-22   |    | 2022-23   |    | 2023-24      | 2024-25   |    | 2025-26     |    | 2026-27     |
| Funded ADA                         |    | 1,308.09  |    | 1,243.78  |    | 1,244.11  |    | 1,314.00  |    | 1,314.00     | 1,314.00  |    | 1,311.00    |    | -           |
| LCFF Sources per ADA